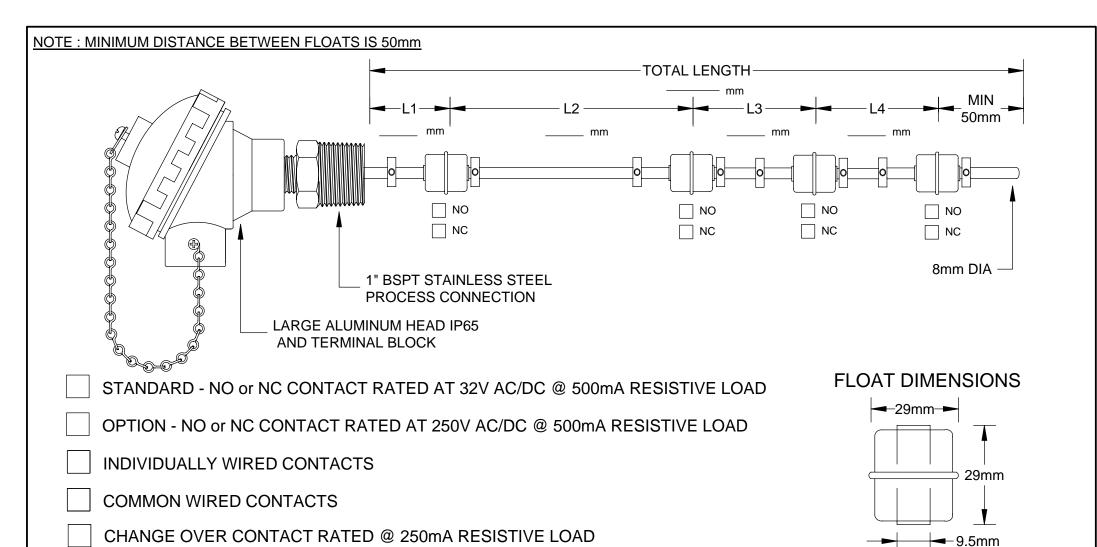

## **PROCESS CAPABILITIES**

- STAINLESS STEEL CONSTRUCTION
- UP TO 5 FLOATS PER ASSEMBLY MAXIMUM LENGTH 1800mm
- INDIVIDUAL OR COMMON CIRCUIT WIRING
- SPECIAL THREADS AND LENGTHS AVAILABLE
- SPECIFIC GRAVITY 0.7
- TEMPERATURE RATING 120'C MAXIMUM
- PRESSURE RATING :10 kg/cm2 MAXIMUM
- SCREW IN MULTI -LEVEL ASSEMBLY
- 29mm DIAMETER 316 STAINLESS STEEL FLOAT